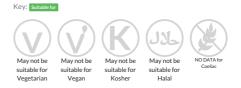

ream fond, decorated with milk chocolate shavings, caramel chocolate chips and salted caramel sauce.

Traded Unit GTIN: 5060622440047 Internal GTIN: Supplier: Eatons Patisserie Suppliers Product Code: 1048

#### **Reference** Intake



Typical values per 100g : Energy 1922kJ 464kcal

## Nutritional Information

| Typical Values     | Per 100g          |
|--------------------|-------------------|
| Energy             | 1922kJ<br>464kCal |
| Carbohydrates      | 37.3g             |
| of which sugars    | 24g               |
| Fat                | 32.2g             |
| of which saturates | 12.2g             |
| Fibre              | 0.9g              |
| Protein            | 5.8g              |
| Salt               | 0.81g             |

## Allergy Information



#### **Dietary Information**



### Ingredients

Cream (MILK), WHEAT Flour (With Calcium, Iron, Niacin, Thiamin), Wholemeal WHEAT Flour, Vegetable Shortening (Palm & Rapeseed Oil), Sugar, Partially Invert Sugar Syrup, Raising Agents (Sodium Bicarbonate, Ammonium Carbonate), Salt, White Chocolate (10%) [Sugar, Cocoa Butter, Whole MILK Powder, Emulsifier (SOYA Lecithin), Natural Vanilla Flavouring], Caramel Sauce (10%) [Sweetened Condensed MILK (MILK, Sugar), Golden Syrup (Partially Inverted Refiners Syrup), Glucose Syrup, Palm Kernel, Water, Unsalted Butter (MILK), Sugar, Palm Oil, Gelling Agent (Pectin E440), Emulsifiers (Sugar, Cane Molasses), Modified Starch (Maize), Vegetable Oil (Rapeseed), Whey Powder (MILK), Raising Agents (Disodium Diphosphate, Sodium Bicarbonate), Emulsifiers (Propane-1,2-Diol Esters Of Fatty A