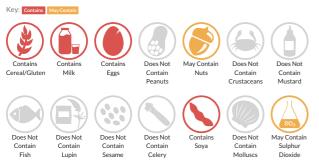

## Allergy Information

### Ingredients

Cream (MILK), WHEAT Flour (With Calcium, Iron, Niacin, Thiamin), Wholemeal WHEAT Flour, Vegetable Shortening (Palm & Rapeseed Oil), Sugar, Partially Invert Sugar Syrup, Raising Agents (Sodium Bicarbonate, Ammonium Carbonate), Salt, White Chocolate (10%) [Sugar, Cocoa Butter, Whole MILK Powder, Emulsifier (SOYA Lecithin), Natural Vanilla Flavouring], Caramel Sauce (10%) [Sweetened Condensed MILK (MILK, Sugar), Golden Syrup (Partially Inverted Refiners Syrup), Glucose Syrup, Palm Kernel, Water, Unsalted Butter (MILK), Sugar, Palm Oil, Gelling Agent (Pectin E440), Emulsifiers (Sugar, Cane Molasses), Modified Starch (Maize), Vegetable Oil (Rapeseed), Whey Powder (MILK), Raising Agents (Disodium Diphosphate, Sodium Bicarbonate), Emulsifiers (Propane-1,2-Diol Esters Of Fatty Acids E477, Mono- And Diglycerides Of Fatty Acids E471, Polyglycerol Esters Of Fatty Acids E475), WHEAT Gluten, Salt, Colours (Ammonia Caramel, Algal Carotenes), Natural Flavouring, Free Range Whole EGG Powder, Flavouring, Whole Hen EGG, Vegetable Oil (Rapeseed), Vegetable Oil (Palm & Rapeseed Oil), Water, Salt, Emulsifier (Distilled Monoglyceride E471), Flavouring, Colouring (Annatto Bixin E160b(i), Curcumin E100), Cream Stabiliser (Sugar, Dried Glucose Syrup, Gelatine, Modified Starch [Acetylated Distarch Phosphate E1414], EGG Yolk Powder, Acidity Regulator [Disodium Phosphate E455), Matra I Vanilla Flavouring, Uhite Chocolate (1%) [Sugar, Whole MILK Powder, Cacoa Butter, Emulsifier (SOYA Lecithin), Natural Vanilla Flavouring], White Chocolate (1%) [Sugar, Whole MILK Powder, Cacoa Butter, Sugar (2%), Emulsifier (SOYA Lecithin), Natural Vanilla Flavouring, Whole MILK Powder, Cacoa Butter, Sugar (2%), Emulsifier (SOYA Lecithin), Natural Vanilla Flavouring, Whole MILK Powder, Cacoa Butter, Sugar (2%), Emulsifier (SOYA Lecithin), Natural Vanilla Flavouring, Salt], Invert Sugar Syrup, Gelatine, Salt [Salt, Anticaking Agent (Sodium Ferrocyanide)], Fat Reduced Cocoa Powder (Cocoa Solids 90%), Acidity Regulator: Potassium