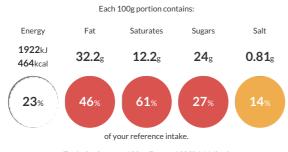

#### **Reference** Intake

Typical values per 100g : Energy 1922kJ 464kcal

## Nutritional Information

| Typical Values     | Per 100g          |
|--------------------|-------------------|
| Energy             | 1922kJ<br>464kCal |
| Carbohydrates      | 37.3g             |
| of which sugars    | 24g               |
| Fat                | 32.2g             |
| of which saturates | 12.2g             |
| Fibre              | 0.9g              |
| Protein            | 5.8g              |
| Salt               | 0.81g             |