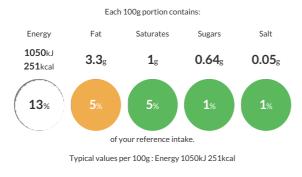

#### **Reference** Intake

### Nutritional Information

| Typical Values     | Per 100g          |
|--------------------|-------------------|
| Energy             | 1050kJ<br>251kCal |
| Carbohydrates      | 63.95g            |
| of which sugars    | 0.64g             |
| Fat                | 3.3g              |
| of which saturates | 1g                |
| Fibre              | 25.3g             |
| Protein            | 10.39g            |
| Salt               | 0.05g             |