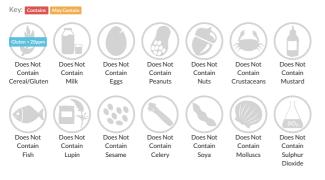

## Allergy Information

Gluten Claim

Ingredients Ground Black Pepper.

Gluten content is less than 20ppm.

### **Dietary Information**