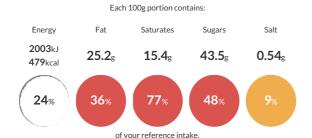

### Reference Intake

Typical values per 100g: Energy 2003kJ 479kcal

#### **Nutritional Information**

| Typical Values     | Per 100g          |
|--------------------|-------------------|
| Energy             | 2003kJ<br>479kCal |
| Carbohydrates      | 58g               |
| of which sugars    | 43.5g             |
| Fat                | 25.2g             |
| of which saturates | 15.4g             |
| Fibre              | -g                |
| Protein            | 4.3g              |
| Salt               | 0.54g             |