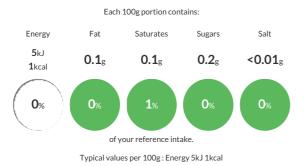

#### **Reference** Intake

### Nutritional Information

| Typical Values     | Per 100g     |
|--------------------|--------------|
| Energy             | 5kJ<br>1kCal |
| Carbohydrates      | 0.2g         |
| of which sugars    | 0.2g         |
| Fat                | 0.1g         |
| of which saturates | 0.1g         |
| Fibre              | 0.1g         |
| Protein            | 0.1g         |
| Salt               | <0.01g       |