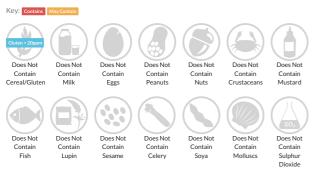

site. Please visit http://www.erudus.com/terms-and-conditions for full terms and conditions.

# Typhoo Rainforest Alliance 2 x 1100 Tea Bags

Short Product Name: Tea Bags

Typhoo Rainforest Alliance 1100 Black Tea Bags

Traded Unit GTIN: 05060123600520 Internal GTIN: 5060123600346 Supplier: Typhoo Tea Suppliers Product Code: TE11014

#### **Reference** Intake



### Nutritional Information

| Typical Values     | Per 100g     |
|--------------------|--------------|
| Energy             | 5kJ<br>1kCal |
| Carbohydrates      | 0.2g         |
| of which sugars    | 0.2g         |
| Fat                | 0.1g         |
| of which saturates | 0.1g         |
| Fibre              | 0.1g         |
| Protein            | 0.1g         |
| Salt               | <0.01g       |

## Allergy Information



# **Dietary Information**



#### Gluten Claim

Gluten content is less than 20ppm.

#### Ingredients

Black Tea