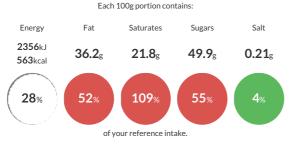

#### **Reference** Intake

Typical values per 100g : Energy 2356kJ 563kcal

### Nutritional Information

| Typical Values     | Per 100g          |
|--------------------|-------------------|
| Energy             | 2356kJ<br>563kCal |
| Carbohydrates      | 50.9g             |
| of which sugars    | 49.9g             |
| Fat                | 36.2g             |
| of which saturates | 21.8g             |
| Fibre              | 2.1g              |
| Protein            | 7g                |
| Salt               | 0.21g             |