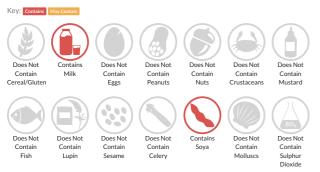

### Allergy Information

#### Ingredients

Cocoa Mass 11.0%, Sugar 42.0%, Cocoa butter 24.0%, Whole MILK powder 22.5%, Emulsifier SOYA lecithin <1%, Natural vanilla Flavouring <1%