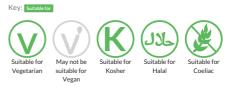

HOCOLATE

FINEST BELGIAN MILK COUVERTURE CHOCOLATE

 Traded Unit GTIN:
 5410522513520
 Internal GTIN:
 5410522513530
 Supplier:
 Barry Callebaut Belgium NV & IBC Belgium
 Suppliers Product Code:
 823-E4-U1

#### **Reference** Intake



Typical values per 100g : Energy 2356kJ 563kcal

### Nutritional Information

| Typical Values     | Per 100g          |
|--------------------|-------------------|
| Energy             | 2356kJ<br>563kCal |
| Carbohydrates      | 50.9g             |
| of which sugars    | 49.9g             |
| Fat                | 36.2g             |
| of which saturates | 21.8g             |
| Fibre              | 2.1g              |
| Protein            | 7g                |
| Salt               | 0.21g             |

### Allergy Information



## **Dietary Information**



#### Ingredients

Cocoa Mass 11.0%, Sugar 42.0%, Cocoa butter 24.0%, Whole MILK powder 22.5%, Emulsifier SOYA lecithin <1%, Natural vanilla Flavouring <1%