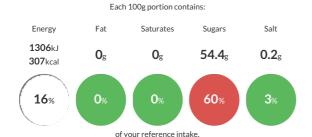

## Reference Intake

Typical values per 100g: Energy 1306kJ 307kcal

## **Nutritional Information**

| Typical Values     | Per 100g          |
|--------------------|-------------------|
| Energy             | 1306kJ<br>307kCal |
| Carbohydrates      | 76.4g             |
| of which sugars    | 54.4g             |
| Fat                | Og                |
| of which saturates | Og                |
| Fibre              | 0.9g              |
| Protein            | Og                |
| Salt               | 0.2g              |