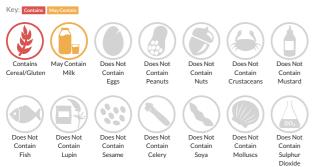

### Allergy Information

#### Allergen Statement

For allergens, including cereals containing gluten, see ingredients in bold. May also contain Milk.