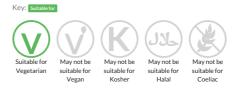

am Crackers 300g x 18

Short Product Name: Cream Crackers

Cream crackers

Traded Unit GTIN: 05000183787304 Internal GTIN: 5000129211412 Supplier: Burton's Food Limited Suppliers Product Code : Sku 19130

#### **Reference** Intake



Typical values per 100g : Energy 1879kJ 447kcal

#### Nutritional Information

| Typical Values     | Per 100g          |
|--------------------|-------------------|
| Energy             | 1879kJ<br>447kCal |
| Carbohydrates      | 66.4g             |
| of which sugars    | 1.9g              |
| Fat                | 14.6g             |
| of which saturates | 6.7g              |
| Fibre              | 4.1g              |
| Protein            | 10.5g             |
| Salt               | 0.7g              |

### Allergy Information



### **Dietary Information**



#### Allergen Statement

For allergens, including cereals containing gluten, see ingredients in bold. May also contain Milk.

## Ingredients

Fortified WHEAT Flour (WHEAT Flour, Calcium Carbonate, Iron, Niacin (Vitamin B3), Thiamin (Vitamin B1)), Palm Oil, Yeast, Salt, Raising Agent (Sodium Bicarbonate).