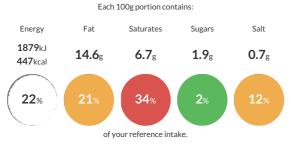

#### **Reference** Intake

Typical values per 100g : Energy 1879kJ 447kcal

#### Nutritional Information

| Typical Values     | Per 100g          |
|--------------------|-------------------|
| Energy             | 1879kJ<br>447kCal |
| Carbohydrates      | 66.4g             |
| of which sugars    | 1.9g              |
| Fat                | 14.6g             |
| of which saturates | 6.7g              |
| Fibre              | 4.1g              |
| Protein            | 10.5g             |
| Salt               | 0.7g              |