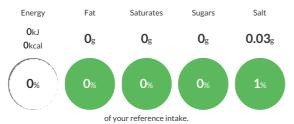

#### Reference Intake

## Each 100ml portion contains:

Typical values per 100ml: Energy 0kJ 0kcal

#### **Nutritional Information**

| Typical Values     | Per 100ml    |
|--------------------|--------------|
| Energy             | 0kJ<br>0kCal |
| Carbohydrates      | Og           |
| of which sugars    | 0g           |
| Fat                | Og           |
| of which saturates | Og           |
| Fibre              | -g           |
| Protein            | Og           |
| Salt               | 0.03g        |