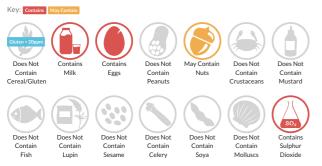

## Allergy Information

#### Ingredients

Gluten Free Vanilla Muffin Mix (18%) (Sugar, Starch, Modified Starch (Maize), EGG White Powder, Vegetable Oil (Coconut), Raising Agent (Disodium Diphosphate E450i, Sodium Bicarbonate E500ii), Humectant (Sorbitol E420), Emulsifier (E471), Maltodextrins, Salt, Natural Flavouring, Thickener (Xanthan Gum E415), Pea Protein, Dates (18%) (Dates, Rice Flour), Cream (MILK), Pasteurised Free Range Whole EGG, Rapeseed Oil, Glucose Syrup (Contains SULPHITES), Soft Light Brown Sugar (Sugar And Cane Molasses), Invert Sugar Syrup, Unsalted Butter [Cream (MILK)], Vegetable Oil (Palm & Rapeseed Oil), Water, Salt, Emulsifier (Distilled Monoglyceride E471), Flavouring, Colouring (Annatto Bixin E160b(i), Curcumin E100), Colour (Ammonia Caramel E150c).