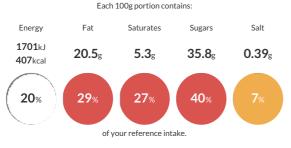

#### **Reference** Intake

Typical values per 100g : Energy 1701kJ 407kcal

## Nutritional Information

| Typical Values     | Per 100g          |
|--------------------|-------------------|
| Energy             | 1701kJ<br>407kCal |
| Carbohydrates      | 51.5g             |
| of which sugars    | 35.8g             |
| Fat                | 20.5g             |
| of which saturates | 5.3g              |
| Fibre              | Og                |
| Protein            | 3.4g              |
| Salt               | 0.39g             |