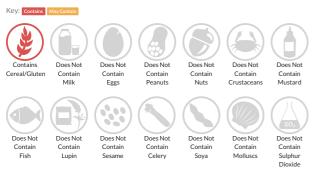

## Allergy Information

### Ingredients

WHEAT Flour (WHEAT Flour, Calcium Carbonate, Iron, Niacin, Thiamine), Water, Salt, Yeast