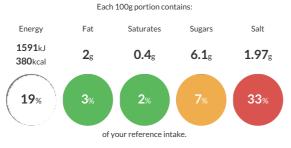

#### **Reference** Intake

Typical values per 100g : Energy 1591kJ 380kcal

# Nutritional Information

| Typical Values     | Per 100g          |
|--------------------|-------------------|
| Energy             | 1591kJ<br>380kCal |
| Carbohydrates      | 85g               |
| of which sugars    | 6.1g              |
| Fat                | 2g                |
| of which saturates | 0.4g              |
| Fibre              | 4g                |
| Protein            | 13g               |
| Salt               | 1.97g             |