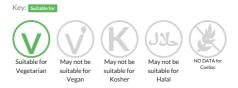

th oats, butter and packed with cranberries, sultanas and sunflower seeds.

Traded Unit GTIN: 5025183028462 Internal GTIN: Supplier: Baker & Baker Products UK Ltd Suppliers Product Code: 10142458 (12/2020)

#### **Reference** Intake



Typical values per 100g : Energy 1874kJ 448kcal

#### Nutritional Information

| Typical Values     | Per 100g          |
|--------------------|-------------------|
| Energy             | 1874kJ<br>448kCal |
| Carbohydrates      | 54.44g            |
| of which sugars    | 31.68g            |
| Fat                | 21.8g             |
| of which saturates | 11.3g             |
| Fibre              | 4.28g             |
| Protein            | 6.21g             |
| Salt               | 0.35g             |

# Allergy Information



### **Dietary Information**



#### Allergen Statement May contain Nuts & Soya

May contain Nuts & Soya

# Ingredients

<b>Oat</b> (31%), Butterfat (<b>Milk</b>), Sugar, Sultanas (10%), Sweetened dried cranberries (7%) (Sugar, Cranberry, Sunflower oil), Sunflower seeds (5.2%), Modified starch, Golden syrup, Free range whole<b> egg</b> powder, Molasses, Raising agent (Diphosphates, Sodium carbonates), Salt, Wheat flour (<b>Wheat</b> flour, Calcium carbonate, Iron, Niacin, Thiamin).