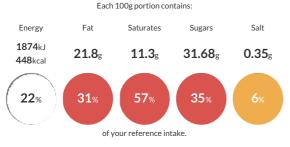

#### **Reference** Intake

Typical values per 100g : Energy 1874kJ 448kcal

#### Nutritional Information

| Typical Values     | Per 100g          |
|--------------------|-------------------|
| Energy             | 1874kJ<br>448kCal |
| Carbohydrates      | 54.44g            |
| of which sugars    | 31.68g            |
| Fat                | 21.8g             |
| of which saturates | 11.3g             |
| Fibre              | 4.28g             |
| Protein            | 6.21g             |
| Salt               | 0.35g             |