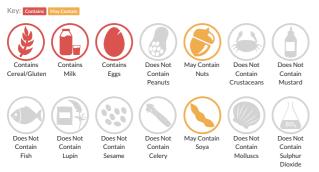

# Allergy Information

#### Allergen Statement May contain Nuts & Soya

May contain Nuts & Soya

# Ingredients

<b>Oat</b> (31%), Butterfat (<b>Milk</b>), Sugar, Sultanas (10%), Sweetened dried cranberries (7%) (Sugar, Cranberry, Sunflower oil), Sunflower seeds (5.2%), Modified starch, Golden syrup, Free range whole<b> egg</b> powder, Molasses, Raising agent (Diphosphates, Sodium carbonates), Salt, Wheat flour (<b>Wheat</b> flour, Calcium carbonate, Iron, Niacin, Thiamin).