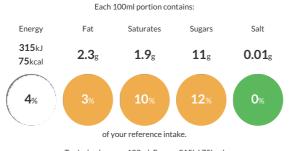

#### **Reference** Intake

Typical values per 100ml: Energy 315kJ 75kcal

## Nutritional Information

| Typical Values     | Per 100ml       |
|--------------------|-----------------|
| Energy             | 315kJ<br>75kCal |
| Carbohydrates      | 11.8g           |
| of which sugars    | 11g             |
| Fat                | 2.3g            |
| of which saturates | 1.9g            |
| Fibre              | 2g              |
| Protein            | 1.1g            |
| Salt               | 0.01g           |