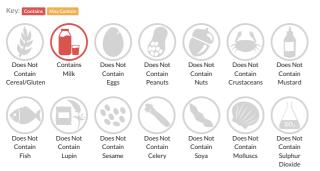

## Allergy Information

#### Ingredients

Semi skimmed MILK, skimmed MILK, sugar, fat reduced cocoa powder (1%), stabilisers: cellulose, cellulose gum and carrageenan; natural flavouring.