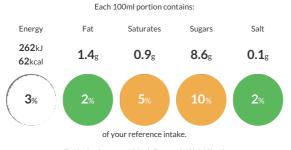

#### **Reference** Intake

Typical values per 100ml: Energy 262kJ 62kcal

## Nutritional Information

| Typical Values     | Per 100ml       |
|--------------------|-----------------|
| Energy             | 262kJ<br>62kCal |
| Carbohydrates      | 8.8g            |
| of which sugars    | 8.6g            |
| Fat                | 1.4g            |
| of which saturates | 0.9g            |
| Fibre              | -g              |
| Protein            | 3.2g            |
| Salt               | 0.1g            |