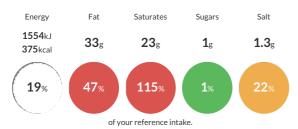

#### Reference Intake

### Each 100g portion contains:

Typical values per 100g: Energy 1554kJ 375kcal

### **Nutritional Information**

| Typical Values     | Per 100g          |
|--------------------|-------------------|
| Energy             | 1554kJ<br>375kCal |
| Carbohydrates      | 1g                |
| of which sugars    | 1g                |
| Fat                | 33g               |
| of which saturates | 23g               |
| Fibre              | 1.2g              |
| Protein            | 18g               |
| Salt               | 1.3g              |