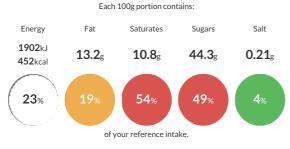

#### **Reference** Intake

Typical values per 100g : Energy 1902kJ 452kcal

## Nutritional Information

| Typical Values     | Per 100g          |
|--------------------|-------------------|
| Energy             | 1902kJ<br>452kCal |
| Carbohydrates      | 75.5g             |
| of which sugars    | 44.3g             |
| Fat                | 13.2g             |
| of which saturates | 10.8g             |
| Fibre              | 1.6g              |
| Protein            | 6.7g              |
| Salt               | 0.21g             |