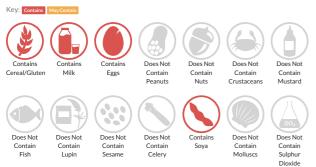

# Allergy Information

#### Allergen Statement

For allergens including cereals containing gluten, see CAPITALISED/BOLD ingredients. Contains MILK, GLUTEN, EGG and SOYA.

## Ingredients

Sugar, WHEAT flour (WHEAT flour, Calcium carbonate, Iron, Niacin, Thiamin), Vegetable fats (Palm oil, Kernel oil, Coconut oil), Fat reduced cocoa powder, Emulsifiers (SOYA lecithin, Sorbitan Tristearate, Sunflower lecithin), WHEAT starch, Maltodextrin, EGG albumen, Skimmed MILK powder, Caramelised sugar, Whey powder (MILK), Salt, Flavouring, Colour (Annatto Norbixin).