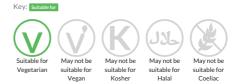

Rolled wafer biscuit with dark stripe and chocolate flavoured coating on inside for ice cream decoration.

Traded Unit GTIN: 5060006360930 Internal GTIN: Supplier: Nic Ice Ltd Suppliers Product Code: DW345020

#### **Reference** Intake



Typical values per 100g : Energy 1902kJ 452kcal

## Nutritional Information

| Typical Values     | Per 100g          |
|--------------------|-------------------|
| Energy             | 1902kJ<br>452kCal |
| Carbohydrates      | 75.5g             |
| of which sugars    | 44.3g             |
| Fat                | 13.2g             |
| of which saturates | 10.8g             |
| Fibre              | 1.6g              |
| Protein            | 6.7g              |
| Salt               | 0.21g             |

# Allergy Information



# **Dietary Information**



#### Allergen Statement

For allergens including cereals containing gluten, see CAPITALISED/BOLD ingredients. Contains MILK, GLUTEN, EGG and SOYA.

## Ingredients

Sugar, WHEAT flour (WHEAT flour, Calcium carbonate, Iron, Niacin, Thiamin), Vegetable fats (Palm oil, Kernel oil, Coconut oil), Fat reduced cocoa powder, Emulsifiers (SOYA lecithin, Sorbitan Tristearate, Sunflower lecithin), WHEAT starch, Maltodextrin, EGG albumen, Skimmed MILK powder, Caramelised sugar, Whey powder (MILK), Salt, Flavouring, Colour (Annatto Norbixin).