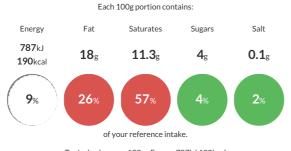

#### **Reference** Intake

Typical values per 100g : Energy 787kJ 190kcal

## Nutritional Information

| Typical Values     | Per 100g         |
|--------------------|------------------|
| Energy             | 787kJ<br>190kCal |
| Carbohydrates      | 4g               |
| of which sugars    | 4g               |
| Fat                | 18g              |
| of which saturates | 11.3g            |
| Fibre              | Og               |
| Protein            | 3.1g             |
| Salt               | 0.1g             |