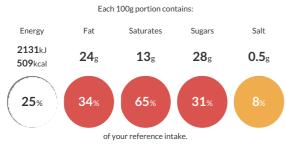

#### **Reference** Intake

Typical values per 100g : Energy 2131kJ 509kcal

## Nutritional Information

| Typical Values     | Per 100g          |
|--------------------|-------------------|
| Energy             | 2131kJ<br>509kCal |
| Carbohydrates      | 68g               |
| of which sugars    | 28g               |
| Fat                | 24g               |
| of which saturates | 13g               |
| Fibre              | 1.8g              |
| Protein            | 4.5g              |
| Salt               | 0.5g              |