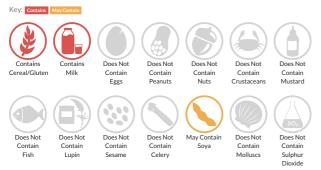

## Allergy Information

## Allergen Statement

May also contain soya

### Ingredients

Fortified <b>WHEAT</b>Flour (<b>WHEAT</b>Flour, Calcium Carbonate, Iron, Nicotinamide, Thiamin), Vegetable Oils (Palm, Palm Kernel, Rapeseed in varying proportions), Sugar, Dextrose, <b>WHEAT</b>Starch, Raising Agents (Sodium Hydrogen Carbonate, Ammonium Hydrogen Carbonate), Whey Powder (<b>MILK</b>), Salt, Flavouring, Colour (Beta-carotene).