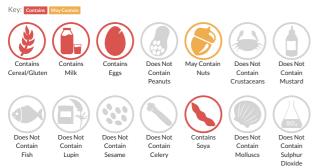

## Allergy Information

## Allergen Statement

May contain Nuts

### Ingredients

Sugar; Wheat flour (<b>Wheat</b> flour, Calcium carbonate, Niacin, Iron, Thiamine), Water, Rapeseed oil, Palm oil, Fat reduced cocoa powder (5.3%), Chocolate Chips (3.3%) (Sugar, Cocoa mass, Cocoa butter, Emulsifier (<b>Soya</b> lecithins), Flavouring), Pregelatinized starch, <b>Egg</b> white powder, Humectant (Glycerol), Salt, Dried glucose syrup, Emulsifier (Lactic acid esters of mono- and diglycerides of fatty acids, Propane-1,2-diol esters of fatty acids, Mono- and diglycerides of fatty acids), Raising agent (Sodium carbonates), Flavouring, Skimmed <b>milk</b> powder.