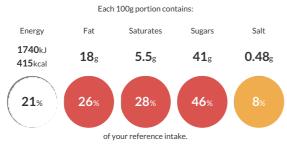

### **Reference** Intake

Typical values per 100g : Energy 1740kJ 415kcal

## Nutritional Information

| Typical Values     | Per 100g          |
|--------------------|-------------------|
| Energy             | 1740kJ<br>415kCal |
| Carbohydrates      | 57g               |
| of which sugars    | 41g               |
| Fat                | 18g               |
| of which saturates | 5.5g              |
| Fibre              | 2.4g              |
| Protein            | 4.4g              |
| Salt               | 0.48g             |