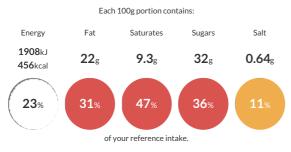

## **Reference** Intake

Typical values per 100g : Energy 1908kJ 456kcal

# Nutritional Information

| Typical Values     | Per 100g          |
|--------------------|-------------------|
| Energy             | 1908kJ<br>456kCal |
| Carbohydrates      | 59g               |
| of which sugars    | 32g               |
| Fat                | 22g               |
| of which saturates | 9.3g              |
| Fibre              | 2.9g              |
| Protein            | 5.1g              |
| Salt               | 0.64g             |