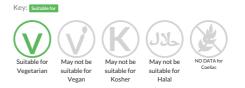

f life, once defrosted, pail can be stored in fridge for up to 8 weeks.

Traded Unit GTIN: 05025183002684 Internal GTIN: 5025183002684 Supplier: Baker & Baker Products UK Ltd Suppliers Product Code : 10141721

## **Reference** Intake



Typical values per 100g : Energy 1908kJ 456kcal

# Nutritional Information

| Typical Values     | Per 100g          |
|--------------------|-------------------|
| Energy             | 1908kJ<br>456kCal |
| Carbohydrates      | 59g               |
| of which sugars    | 32g               |
| Fat                | 22g               |
| of which saturates | 9.3g              |
| Fibre              | 2.9g              |
| Protein            | 5.1g              |
| Salt               | 0.64g             |

## Allergy Information



#### **Dietary Information**



# Allergen Statement

May contain Nuts

## Ingredients

Wheat flour (<b>Wheat</b>flour, Calcium carbonate, Iron, Niacin, Thiamine), Sugar, Dark chocolate (19%) (Cocoa mass, Sugar, Cocoa butter, Fat reduced cocoa powder, Emulsifier (<b>Soya</b> lecithins)), Palm oil, Rapeseed oil, Water, Glucose syrup, Molasses, Whole <b>Egg</b> powder, Buttermilk powder (<b>Milk</b>), Raising agent (Sodium carbonates, Diphosphates), Salt, Flavouring.