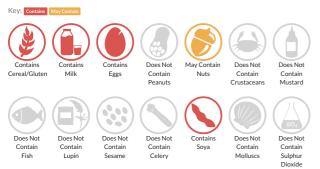

## Allergy Information

# Allergen Statement

May contain Nuts

## Ingredients

Wheat flour (<b>Wheat</b>flour, Calcium carbonate, Iron, Niacin, Thiamine), Sugar, Dark chocolate (19%) (Cocoa mass, Sugar, Cocoa butter, Fat reduced cocoa powder, Emulsifier (<b>Soya</b> lecithins)), Palm oil, Rapeseed oil, Water, Glucose syrup, Molasses, Whole <b>Egg</b> powder, Buttermilk powder (<b>Milk</b>), Raising agent (Sodium carbonates, Diphosphates), Salt, Flavouring.