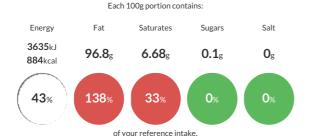

#### Reference Intake

Typical values per 100g: Energy 3635kJ 884kcal

#### Nutritional Information

| Typical Values     | Per 100g          |
|--------------------|-------------------|
| Energy             | 3635kJ<br>884kCal |
| Carbohydrates      | 3.1g              |
| of which sugars    | 0.1g              |
| Fat                | 96.8g             |
| of which saturates | 6.68g             |
| Fibre              | 0.5g              |
| Protein            | 0.13g             |
| Salt               | Og                |