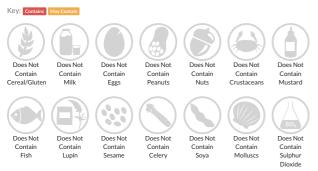

ns for full terms and conditions.

# Orange Marmalade Fine Cut 72x28g

Short Product Name:

Orange Marmalade Fine Cut

Traded Unit GTIN: 00043647381507 Internal GTIN: Supplier: Wilkin and Sons Ltd (Tiptree) Suppliers Product Code: 38150

#### **Reference** Intake



Typical values per 100g : Energy 1141kJ 269kcal

### Nutritional Information

| Typical Values     | Per 100g          |
|--------------------|-------------------|
| Energy             | 1141kJ<br>269kCal |
| Carbohydrates      | 67g               |
| of which sugars    | 66g               |
| Fat                | Og                |
| of which saturates | Og                |
| Fibre              | 0.8g              |
| Protein            | Og                |
| Salt               | Og                |

## Allergy Information



# **Dietary Information**



## Ingredients

Sugar, Seville Oranges, Gelling Agent, Citrus Pectin