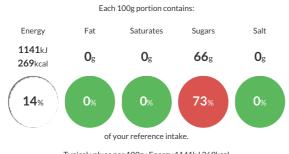

#### **Reference** Intake

Typical values per 100g : Energy 1141kJ 269kcal

### Nutritional Information

| Typical Values     | Per 100g          |
|--------------------|-------------------|
| Energy             | 1141kJ<br>269kCal |
| Carbohydrates      | 67g               |
| of which sugars    | 66g               |
| Fat                | Og                |
| of which saturates | Og                |
| Fibre              | 0.8g              |
| Protein            | Og                |
| Salt               | Og                |