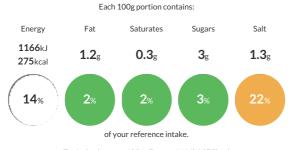

#### **Reference** Intake

Typical values per 100g : Energy 1166kJ 275kcal

## Nutritional Information

| Typical Values     | Per 100g          |
|--------------------|-------------------|
| Energy             | 1166kJ<br>275kCal |
| Carbohydrates      | 52g               |
| of which sugars    | Зg                |
| Fat                | 1.2g              |
| of which saturates | 0.3g              |
| Fibre              | Og                |
| Protein            | 7.7g              |
| Salt               | 1.3g              |