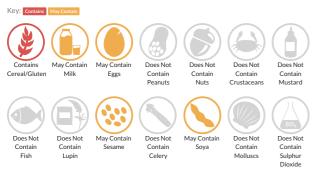

#### Allergy Information

#### Ingredients

WHEAT flour, water, yeast, salt, sugar, WHEAT GLUTEN, malted WHEAT flour, flour treatment agent E300.