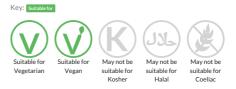

50 DEMI-BAGUETTES CUITES 125G

Short Product Name: BAGUETTES CUITES

Half-baguette with 3 cuts

Traded Unit GTIN: 3516870109844 Internal GTIN: Supplier: Planète Pain Suppliers Product Code : 10984 - FB125

#### **Reference** Intake



Typical values per 100g : Energy 1166kJ 275kcal

## Nutritional Information

| Typical Values     | Per 100g          |
|--------------------|-------------------|
| Energy             | 1166kJ<br>275kCal |
| Carbohydrates      | 52g               |
| of which sugars    | Зg                |
| Fat                | 1.2g              |
| of which saturates | 0.3g              |
| Fibre              | Og                |
| Protein            | 7.7g              |
| Salt               | 1.3g              |

#### Allergy Information



## **Dietary Information**



#### Ingredients

WHEAT flour, water, yeast, salt, sugar, WHEAT GLUTEN, malted WHEAT flour, flour treatment agent E300.