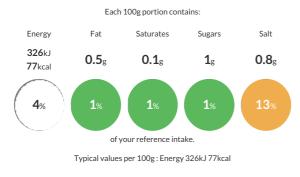

### **Reference** Intake

## Nutritional Information

| Typical Values     | Per 100g        |
|--------------------|-----------------|
| Energy             | 326kJ<br>77kCal |
| Carbohydrates      | 12g             |
| of which sugars    | 1g              |
| Fat                | 0.5g            |
| of which saturates | 0.1g            |
| Fibre              | 3.8g            |
| Protein            | 4.5g            |
| Salt               | 0.8g            |