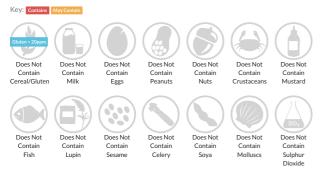

## Allergy Information

Gluten Claim

Ingredients

Gluten content is less than 20ppm.

Cooked pinto beans (92%) (pinto beans, water), onion, salt.