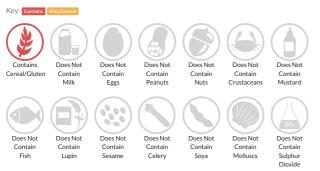

### Allergy Information

#### Ingredients

Chicken (62%), Batter (Water, WHEAT Flour, WHEAT Starch, Salt, Dextrose), Breadcrumb (WHEAT Flour, Rapeseed Oil, Yeast, Salt)