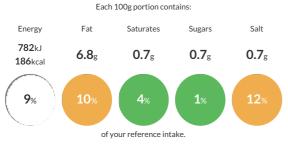

#### **Reference** Intake

Typical values per 100g : Energy 782kJ 186kcal

## Nutritional Information

| Typical Values     | Per 100g         |
|--------------------|------------------|
| Energy             | 782kJ<br>186kCal |
| Carbohydrates      | 15g              |
| of which sugars    | 0.7g             |
| Fat                | 6.8g             |
| of which saturates | 0.7g             |
| Fibre              | 0.6g             |
| Protein            | 17.6g            |
| Salt               | 0.7g             |