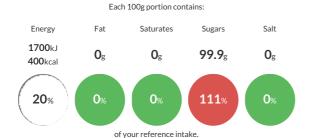

#### Reference Intake

Typical values per 100g: Energy 1700kJ 400kcal

#### **Nutritional Information**

| Typical Values     | Per 100g          |
|--------------------|-------------------|
| Energy             | 1700kJ<br>400kCal |
| Carbohydrates      | 99.9g             |
| of which sugars    | 99.9g             |
| Fat                | Og                |
| of which saturates | Og                |
| Fibre              | Og                |
| Protein            | Og                |
| Salt               | Og                |