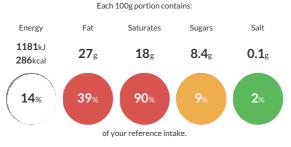

#### **Reference** Intake

Typical values per 100g : Energy 1181kJ 286kcal

## Nutritional Information

| Typical Values     | Per 100g          |
|--------------------|-------------------|
| Energy             | 1181kJ<br>286kCal |
| Carbohydrates      | 8.4g              |
| of which sugars    | 8.4g              |
| Fat                | 27g               |
| of which saturates | 18g               |
| Fibre              | <0.5g             |
| Protein            | 2.3g              |
| Salt               | 0.1g              |