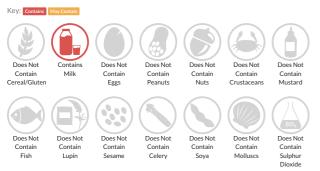

ite, highly aerated whipped cream, giving well defined peaks immediately after expulsion, with no weeping

 Traded Unit GTIN:
 05020938283172
 Internal GTIN:
 5020938282175
 Supplier:
 Staple Food Group
 Suppliers Product Code:
 P0000094

#### **Reference** Intake



Typical values per 100g : Energy 1181kJ 286kcal

## Nutritional Information

| Typical Values     | Per 100g          |
|--------------------|-------------------|
| Energy             | 1181kJ<br>286kCal |
| Carbohydrates      | 8.4g              |
| of which sugars    | 8.4g              |
| Fat                | 27g               |
| of which saturates | 18g               |
| Fibre              | <0.5g             |
| Protein            | 2.3g              |
| Salt               | 0.1g              |

## Allergy Information



### **Dietary Information**



#### Ingredients

CREAM (94.5%), Sugar (5%), Emulsifier: Mono and Diglycerides of Fatty Acids (E471). Stabiliser: Carrageenan (E407). Natural Vanilla Flavour, Propellant: Nitrous Oxide (E492).