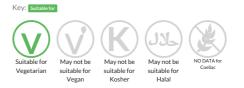

studded with whole cherries. Decorated on all sides with chocolate flavour chips.

Traded Unit GTIN: 05010823521922 Internal GTIN: Supplier: Mademoiselle Desserts (Taunton) Suppliers Product Code : F00020

#### **Reference** Intake



Typical values per 100g : Energy 1113kJ 265kcal

## Nutritional Information

| Typical Values     | Per 100g          |
|--------------------|-------------------|
| Energy             | 1113kJ<br>265kCal |
| Carbohydrates      | 37g               |
| of which sugars    | 25g               |
| Fat                | 11g               |
| of which saturates | 7.3g              |
| Fibre              | 1.2g              |
| Protein            | 3.8g              |
| Salt               | 0.43g             |

## Allergy Information



#### **Dietary Information**



## Ingredients

Cream (MILK) (22%), Sugar, Water, WHEAT Flour (WHEAT Flour, Calcium Carbonate, Niacin, Iron, Thiamin), Cherries (11%), EGG, Glucose Syrup, Fat Reduced Cocoa Powder (3%), Palm Oil, Dextrose, Cherry Concentrate, Modified Maize Starch, Raising Agents (Disodium Diphosphate, Sodium Hydrogen Carbonate), Skimmed MILK Powder, Whey Powder (MILK), Emulsifiers (Mono- and Diglycerides of Fatty Acids, Polyglycerol Esters of Fatty Acids, SOYA Lecithin), Modified Potato Starch, WHEAT Flour, Acidity Regulators (Citric Acid, Potassium Hydroxide), BUTTERMILK Powder, Natural Flavouring, Colours (Anthocyanins Curcumin), Thickener (Xanthan Gum), Stabilisers (Carrageenan, Guar Gum).