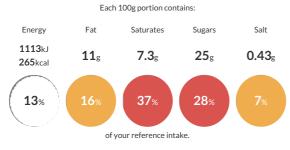

#### **Reference** Intake

Typical values per 100g : Energy 1113kJ 265kcal

## Nutritional Information

| Typical Values     | Per 100g          |
|--------------------|-------------------|
| Energy             | 1113kJ<br>265kCal |
| Carbohydrates      | 37g               |
| of which sugars    | 25g               |
| Fat                | 11g               |
| of which saturates | 7.3g              |
| Fibre              | 1.2g              |
| Protein            | 3.8g              |
| Salt               | 0.43g             |