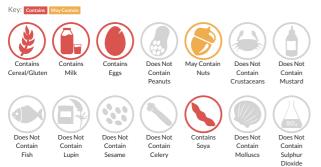

## Allergy Information

## Ingredients

Cream (MILK) (22%), Sugar, Water, WHEAT Flour (WHEAT Flour, Calcium Carbonate, Niacin, Iron, Thiamin), Cherries (11%), EGG, Glucose Syrup, Fat Reduced Cocoa Powder (3%), Palm Oil, Dextrose, Cherry Concentrate, Modified Maize Starch, Raising Agents (Disodium Diphosphate, Sodium Hydrogen Carbonate), Skimmed MILK Powder, Whey Powder (MILK), Emulsifiers (Mono- and Diglycerides of Fatty Acids, Polyglycerol Esters of Fatty Acids, SOYA Lecithin), Modified Potato Starch, WHEAT Flour, Acidity Regulators (Citric Acid, Potassium Hydroxide), BUTTERMILK Powder, Natural Flavouring, Colours (Anthocyanins Curcumin), Thickener (Xanthan Gum), Stabilisers (Carrageenan, Guar Gum).