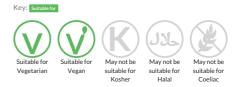

ad muffin baked in an indented tin with a lid to give a straight sided, flat topped product.

Traded Unit GTIN: 5020179046567 Internal GTIN: Supplier: Fosters Bakery (Staincross) Limited Suppliers Product Code: 4656

#### **Reference** Intake



Typical values per 100g : Energy 964kJ 230kcal

## Nutritional Information

| Typical Values     | Per 100g         |
|--------------------|------------------|
| Energy             | 964kJ<br>230kCal |
| Carbohydrates      | 45.6g            |
| of which sugars    | 1g               |
| Fat                | 1.4g             |
| of which saturates | 0.3g             |
| Fibre              | 2.9g             |
| Protein            | 8.7g             |
| Salt               | 0.97g            |

#### Allergy Information



### **Dietary Information**



#### Allergen Statement

Manufactured on a site that handles milk, egg, soya May contain Milk, Egg, Soya

#### Ingredients

WHEAT FLOUR (WHEAT Flour, Calcium Carbonate, Iron, Niacin, Thiamin), Water, Yeast, Dried WHEAT Sour (WHEAT Flour), Durum WHEAT Semolina, Salt, Palm Oil, Rapeseed Oil.