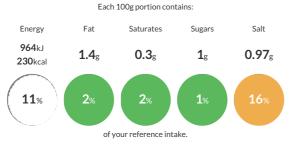

#### **Reference** Intake

Typical values per 100g : Energy 964kJ 230kcal

## Nutritional Information

| Typical Values     | Per 100g         |
|--------------------|------------------|
| Energy             | 964kJ<br>230kCal |
| Carbohydrates      | 45.6g            |
| of which sugars    | 1g               |
| Fat                | 1.4g             |
| of which saturates | 0.3g             |
| Fibre              | 2.9g             |
| Protein            | 8.7g             |
| Salt               | 0.97g            |