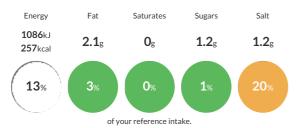

#### Reference Intake

#### Each 100g portion contains:

Typical values per 100g: Energy 1086kJ 257kcal

#### Nutritional Information

| Typical Values     | Per 100g          |
|--------------------|-------------------|
| Energy             | 1086kJ<br>257kCal |
| Carbohydrates      | 49g               |
| of which sugars    | 1.2g              |
| Fat                | 2.1g              |
| of which saturates | Og                |
| Fibre              | 3.4g              |
| Protein            | 8.7g              |
| Salt               | 1.2g              |