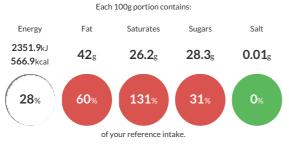

#### **Reference** Intake

Typical values per 100g : Energy 2351.9kJ 566.9kcal

## Nutritional Information

| Typical Values     | Per 100g              |
|--------------------|-----------------------|
| Energy             | 2351.9kJ<br>566.9kCal |
| Carbohydrates      | 32.6g                 |
| of which sugars    | 28.3g                 |
| Fat                | 42g                   |
| of which saturates | 26.2g                 |
| Fibre              | 11g                   |
| Protein            | 8.2g                  |
| Salt               | 0.01g                 |