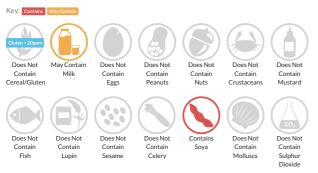

## Allergy Information

## Ingredients

cocoa mass, sugar, cocoa butter, emulsifier (SOY lecithin (E322)), natural vanilla flavouring.