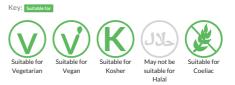

colate

E740/J B.E74E5 Belcolade Extra Bitter 70.5% 5kg

Traded Unit GTIN: Internal GTIN: 5414477061641 Supplier: HB Ingredients Suppliers Product Code : B.E74E5

#### **Reference** Intake



Typical values per 100g : Energy 2351.9kJ 566.9kcal

## Nutritional Information

| Typical Values     | Per 100g              |
|--------------------|-----------------------|
| Energy             | 2351.9kJ<br>566.9kCal |
| Carbohydrates      | 32.6g                 |
| of which sugars    | 28.3g                 |
| Fat                | 42g                   |
| of which saturates | 26.2g                 |
| Fibre              | 11g                   |
| Protein            | 8.2g                  |
| Salt               | 0.01g                 |

## Allergy Information



#### **Dietary Information**



#### Gluten Claim

Gluten content is less than 20ppm.

## Ingredients

cocoa mass, sugar, cocoa butter, emulsifier (SOY lecithin (E322)), natural vanilla flavouring.