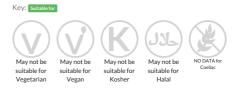

salsa with beef brisket, red kidney beans, sliced peppers and crushed chillies

Traded Unit GTIN: - Internal GTIN: Supplier: KffLtd Suppliers Product Code: 012342P

#### **Reference** Intake



Typical values per 100g : Energy 506.69kJ 128.7kcal

# Nutritional Information

| Typical Values     | Per 100g              |
|--------------------|-----------------------|
| Energy             | 506.69kJ<br>128.7kCal |
| Carbohydrates      | 16.88g                |
| of which sugars    | 12.54g                |
| Fat                | 1.43g                 |
| of which saturates | 0.41g                 |
| Fibre              | 2.12g                 |
| Protein            | 9.59g                 |
| Salt               | 1.4g                  |

### Allergy Information



# **Dietary Information**



#### Ingredients

Roast Pepper Salsa 50% (Water, glucose syrup solids, roast peppers, spirit vinegar, tomato paste, onion powder, thickener E1422 modified starch, molasses, red pepper flake, salt, garlic powder, rapeseed oil, herb coriander, spice cayenne), Beef Brisket 25% (Beef, salt), Red Kidney Beans 15% (Red kidney beans, water, salt), Sliced Mixed Peppers 9% (Green peppers, red peppers, yellow peppers), Chilli crushed 1% (Crushed chillies).