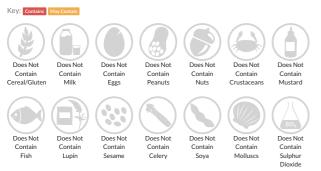

ith Salsa Sauce

Roast pepper salsa with beef brisket, red kidney beans, sliced peppers and crushed chillies

Traded Unit GTIN: - Internal GTIN: Supplier: KffLtd Suppliers Product Code: 012342P

#### **Reference** Intake



Typical values per 100g : Energy 506.69kJ 128.7kcal

# Nutritional Information

| Typical Values     | Per 100g              |
|--------------------|-----------------------|
| Energy             | 506.69kJ<br>128.7kCal |
| Carbohydrates      | 16.88g                |
| of which sugars    | 12.54g                |
| Fat                | 1.43g                 |
| of which saturates | 0.41g                 |
| Fibre              | 2.12g                 |
| Protein            | 9.59g                 |
| Salt               | 1.4g                  |

### Allergy Information



# **Dietary Information**



#### Ingredients

Roast Pepper Salsa 50% (Water, glucose syrup solids, roast peppers, spirit vinegar, tomato paste, onion powder, thickener E1422 modified starch, molasses, red pepper flake, salt, garlic powder, rapeseed oil, herb coriander, spice cayenne), Beef Brisket 25% (Beef, salt), Red Kidney Beans 15% (Red kidney beans, water, salt), Sliced Mixed Peppers 9% (Green peppers, red peppers, yellow peppers), Chilli crushed 1% (Crushed chillies).