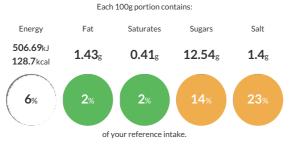

#### **Reference** Intake

Typical values per 100g : Energy 506.69kJ 128.7kcal

# Nutritional Information

| Typical Values     | Per 100g              |
|--------------------|-----------------------|
| Energy             | 506.69kJ<br>128.7kCal |
| Carbohydrates      | 16.88g                |
| of which sugars    | 12.54g                |
| Fat                | 1.43g                 |
| of which saturates | 0.41g                 |
| Fibre              | 2.12g                 |
| Protein            | 9.59g                 |
| Salt               | 1.4g                  |