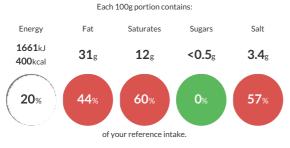

#### **Reference** Intake

Typical values per 100g : Energy 1661kJ 400kcal

## Nutritional Information

| Typical Values     | Per 100g          |
|--------------------|-------------------|
| Energy             | 1661kJ<br>400kCal |
| Carbohydrates      | <0.5g             |
| of which sugars    | <0.5g             |
| Fat                | 31g               |
| of which saturates | 12g               |
| Fibre              | -g                |
| Protein            | 30g               |
| Salt               | 3.4g              |