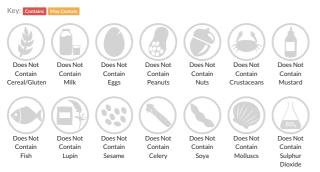

Smoked Medium Cook 200/100 Postage Stamp Salad Bacon x  $1 \rm kg \, tray$ 

SALAD BACON

 Traded Unit GTIN:
 05908243698068
 Internal GTIN:
 5908243698068
 Supplier:
 Food Connextions International Ltd
 Suppliers Product Code:
 GP2005B

#### **Reference** Intake



Typical values per 100g : Energy 1661kJ 400kcal

## Nutritional Information

| Typical Values     | Per 100g          |
|--------------------|-------------------|
| Energy             | 1661kJ<br>400kCal |
| Carbohydrates      | <0.5g             |
| of which sugars    | <0.5g             |
| Fat                | 31g               |
| of which saturates | 12g               |
| Fibre              | -g                |
| Protein            | 30g               |
| Salt               | 3.4g              |

### Allergy Information



# **Dietary Information**



#### Ingredients

pork bacon, salt, glucose, antioxidant (sodium ascorbate), preservative (sodium nitrite).