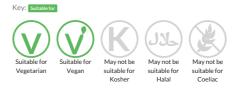

: Centaur Foods Ltd Suppliers Product Code: DRI004

#### **Reference** Intake



## Nutritional Information

| Typical Values     | Per 100ml      |
|--------------------|----------------|
| Energy             | 73kJ<br>17kCal |
| Carbohydrates      | 4.3g           |
| of which sugars    | 4.2g           |
| Fat                | Og             |
| of which saturates | Og             |
| Fibre              | -g             |
| Protein            | Og             |
| Salt               | Og             |

### Allergy Information



**Gluten Claim** Gluten content is less than 20ppm.

#### Gluten content is less than 20

Allergen Statement Does not contain allergens.

#### Ingredients

Sugar, water, Fresh elder-flower 8%, Real pressed lemon juice, Citric acid.

#### **Dietary Information**