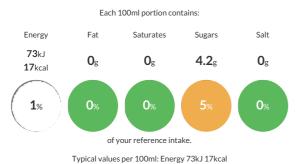

#### **Reference** Intake

## Nutritional Information

| Typical Values     | Per 100ml      |
|--------------------|----------------|
| Energy             | 73kJ<br>17kCal |
| Carbohydrates      | 4.3g           |
| of which sugars    | 4.2g           |
| Fat                | Og             |
| of which saturates | Og             |
| Fibre              | -g             |
| Protein            | Og             |
| Salt               | Og             |