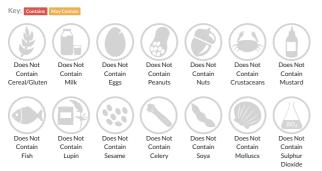

ons.

# Sysco Classic Chicken Breast Fillets

Short Product Name: Chicken Breast Fillets

Skinless & boneless chicken breast; 140-170g

 Traded Unit GTIN:
 05024333265337
 Internal GTIN:
 Supplier:
 Sysco GB Limited
 Suppliers Product Code:
 119301

#### **Reference** Intake



Typical values per 100g : Energy 449kJ 106kcal

## Nutritional Information

| Typical Values     | Per 100g         |
|--------------------|------------------|
| Energy             | 449kJ<br>106kCal |
| Carbohydrates      | Og               |
| of which sugars    | Og               |
| Fat                | 1.1g             |
| of which saturates | 0.6g             |
| Fibre              | Og               |
| Protein            | 24g              |
| Salt               | 0.15g            |

## Allergy Information



## **Dietary Information**



#### Ingredients

Chicken