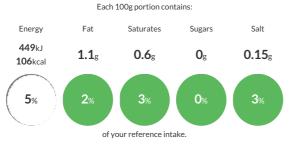

#### **Reference** Intake

Typical values per 100g : Energy 449kJ 106kcal

## Nutritional Information

| Typical Values     | Per 100g         |
|--------------------|------------------|
| Energy             | 449kJ<br>106kCal |
| Carbohydrates      | Og               |
| of which sugars    | Og               |
| Fat                | 1.1g             |
| of which saturates | 0.6g             |
| Fibre              | Og               |
| Protein            | 24g              |
| Salt               | 0.15g            |