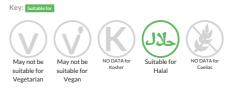

Breast Fillets

Short Product Name: Chicken Breast Fillets

Skinless & boneless chicken breast; 140-170g

 Traded Unit GTIN:
 05024333265337
 Internal GTIN:
 Supplier:
 Sysco GB Limited
 Suppliers Product Code:
 119301

#### **Reference** Intake



Typical values per 100g : Energy 449kJ 106kcal

## Nutritional Information

| Typical Values     | Per 100g         |
|--------------------|------------------|
| Energy             | 449kJ<br>106kCal |
| Carbohydrates      | Og               |
| of which sugars    | Og               |
| Fat                | 1.1g             |
| of which saturates | 0.6g             |
| Fibre              | Og               |
| Protein            | 24g              |
| Salt               | 0.15g            |

## Allergy Information



## **Dietary Information**



#### Ingredients

Chicken