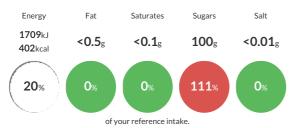

#### Reference Intake

#### Each 100g portion contains:

Typical values per 100g: Energy 1709kJ 402kcal

#### **Nutritional Information**

| Typical Values     | Per 100g          |
|--------------------|-------------------|
| Energy             | 1709kJ<br>402kCal |
| Carbohydrates      | 100g              |
| of which sugars    | 100g              |
| Fat                | <0.5g             |
| of which saturates | <0.1g             |
| Fibre              | Og                |
| Protein            | 0.5g              |
| Salt               | <0.01g            |