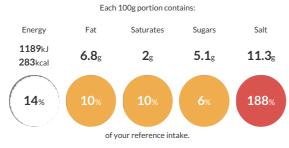

### **Reference** Intake

Typical values per 100g : Energy 1189kJ 283kcal

## Nutritional Information

| Typical Values     | Per 100g          |
|--------------------|-------------------|
| Energy             | 1189kJ<br>283kCal |
| Carbohydrates      | 54.9g             |
| of which sugars    | 5.1g              |
| Fat                | 6.8g              |
| of which saturates | 2g                |
| Fibre              | 0.3g              |
| Protein            | 0.6g              |
| Salt               | 11.3g             |