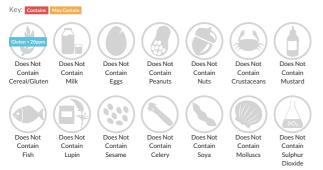

## Allergy Information

#### Gluten Claim

Gluten content is less than 20ppm.

Allergen Statement N/A