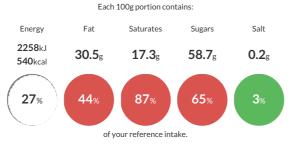

#### **Reference** Intake

Typical values per 100g : Energy 2258kJ 540kcal

## Nutritional Information

| Typical Values     | Per 100g          |
|--------------------|-------------------|
| Energy             | 2258kJ<br>540kCal |
| Carbohydrates      | 59.8g             |
| of which sugars    | 58.7g             |
| Fat                | 30.5g             |
| of which saturates | 17.3g             |
| Fibre              | 1.7g              |
| Protein            | 5.8g              |
| Salt               | 0.2g              |