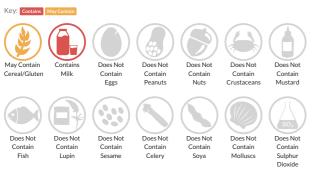

nditions.

# Yorkie Original Milk Chocolate Bar 24x46g

Short Product Name: Chunky milk chocolate

Chunky milk chocolate

Traded Unit GTIN: 07613036249898 Internal GTIN: 7613034872630 Supplier: Nestle UK Suppliers Product Code : 12351299

#### **Reference** Intake



Typical values per 100g : Energy 2258kJ 540kcal

## Nutritional Information

| Typical Values     | Per 100g          |
|--------------------|-------------------|
| Energy             | 2258kJ<br>540kCal |
| Carbohydrates      | 59.8g             |
| of which sugars    | 58.7g             |
| Fat                | 30.5g             |
| of which saturates | 17.3g             |
| Fibre              | 1.7g              |
| Protein            | 5.8g              |
| Salt               | 0.2g              |

## Allergy Information



#### **Dietary Information**



#### Allergen Statement May contain GLUTEN

#### Ingredients

Sugar, Dried Whole MILK, Cocoa Butter, Cocoa Mass, Vegetable Fat (from Palm/Shea/Sal/Illipe/Kokum Gurgi/Mango Kernel), Lactose and Proteins from Whey (from MILK), Whey Powder (from MILK), Butterfat (from MILK), Emulsifier (Sunflower Lecithin), Contains Cocoa Solids 25% minimum, MILK Solids 14% minimum and Vegetable Fat in addition to Cocoa Butter