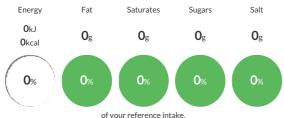

#### Reference Intake

# Each 100g portion contains:

Typical values per 100g: Energy 0kJ 0kcal

#### **Nutritional Information**

| Typical Values     | Per 100g     |
|--------------------|--------------|
| Energy             | 0kJ<br>0kCal |
| Carbohydrates      | Og           |
| of which sugars    | Og           |
| Fat                | Og           |
| of which saturates | Og           |
| Fibre              | Og           |
| Protein            | Og           |
| Salt               | Og           |