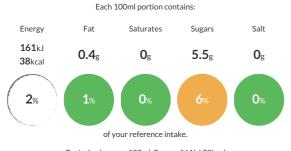

#### **Reference** Intake

Typical values per 100ml: Energy 161kJ 38kcal

## Nutritional Information

| Typical Values     | Per 100ml       |
|--------------------|-----------------|
| Energy             | 161kJ<br>38kCal |
| Carbohydrates      | 5.5g            |
| of which sugars    | 5.5g            |
| Fat                | 0.4g            |
| of which saturates | Og              |
| Fibre              | 4.9g            |
| Protein            | 0.9g            |
| Salt               | Og              |