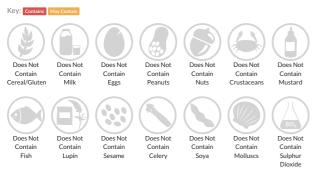

m/terms-and-conditions for full terms and conditions.

# Berry Go Round 30 x 140g

Short Product Name: Berry Go Round

 $30\,x\,140g$  frozen smoothie pouches.

Traded Unit GTIN: 5060280580567 Internal GTIN: Supplier: Love Struck Suppliers Product Code: 5222

#### **Reference** Intake



Typical values per 100ml: Energy 161kJ 38kcal

## Nutritional Information

| Typical Values     | Per 100ml       |
|--------------------|-----------------|
| Energy             | 161kJ<br>38kCal |
| Carbohydrates      | 5.5g            |
| of which sugars    | 5.5g            |
| Fat                | 0.4g            |
| of which saturates | Og              |
| Fibre              | 4.9g            |
| Protein            | 0.9g            |
| Salt               | Og              |

### Allergy Information



### **Dietary Information**



#### Ingredients

Strawberry, Raspberry, Blackberry