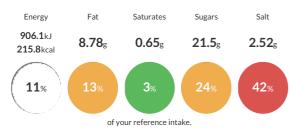

### Reference Intake

## Each 100g portion contains:

Typical values per 100g: Energy 906.1kJ 215.8kcal

#### Nutritional Information

| Typical Values     | Per 100g             |
|--------------------|----------------------|
| Energy             | 906.1kJ<br>215.8kCal |
| Carbohydrates      | 22.56g               |
| of which sugars    | 21.5g                |
| Fat                | 8.78g                |
| of which saturates | 0.65g                |
| Fibre              | -g                   |
| Protein            | 10.36g               |
| Salt               | 2.52g                |