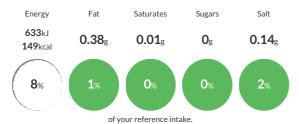

#### Reference Intake

#### Each 100g portion contains:

Typical values per 100g: Energy 633kJ 149kcal

### **Nutritional Information**

| Typical Values     | Per 100g         |
|--------------------|------------------|
| Energy             | 633kJ<br>149kCal |
| Carbohydrates      | 33.2g            |
| of which sugars    | Og               |
| Fat                | 0.38g            |
| of which saturates | 0.01g            |
| Fibre              | 0.67g            |
| Protein            | 2.87g            |
| Salt               | 0.14g            |