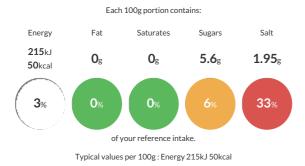

### **Reference** Intake

## Nutritional Information

| Typical Values     | Per 100g        |
|--------------------|-----------------|
| Energy             | 215kJ<br>50kCal |
| Carbohydrates      | 10.7g           |
| of which sugars    | 5.6g            |
| Fat                | Og              |
| of which saturates | Og              |
| Fibre              | Og              |
| Protein            | 0.4g            |
| Salt               | 1.95g           |