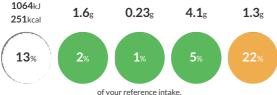

#### Reference Intake

#### Each 100g portion contains: Fat Energy Saturates Sugars

Typical values per 100g: Energy 1064kJ 251kcal

## **Nutritional Information**

| Typical Values     | Per 100g          |
|--------------------|-------------------|
| Energy             | 1064kJ<br>251kCal |
| Carbohydrates      | 50.4g             |
| of which sugars    | 4.1g              |
| Fat                | 1.6g              |
| of which saturates | 0.23g             |
| Fibre              | 3.3g              |
| Protein            | 7.8g              |
| Salt               | 1.3g              |