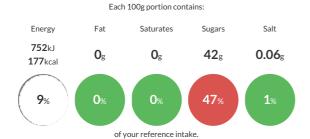

#### Reference Intake

Typical values per 100g: Energy 752kJ 177kcal

#### **Nutritional Information**

| Typical Values     | Per 100g         |
|--------------------|------------------|
| Energy             | 752kJ<br>177kCal |
| Carbohydrates      | 43.9g            |
| of which sugars    | 42g              |
| Fat                | Og               |
| of which saturates | Og               |
| Fibre              | Og               |
| Protein            | 0.35g            |
| Salt               | 0.06g            |