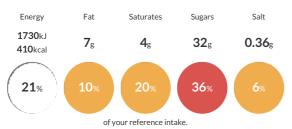

# Each 100g portion contains:

Typical values per 100g: Energy 1730kJ 410kcal

#### **Nutritional Information**

| Typical Values     | Per 100g          |
|--------------------|-------------------|
| Energy             | 1730kJ<br>410kCal |
| Carbohydrates      | 82g               |
| of which sugars    | 32g               |
| Fat                | 7g                |
| of which saturates | 4g                |
| Fibre              | 2.5g              |
| Protein            | 7.5g              |
| Salt               | 0.36g             |