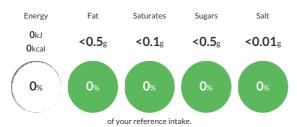

#### Each 100ml portion contains:

Typical values per 100ml: Energy 0kJ 0kcal

#### **Nutritional Information**

| Typical Values     | Per 100ml    |
|--------------------|--------------|
| Energy             | 0kJ<br>0kCal |
| Carbohydrates      | <0.5g        |
| of which sugars    | <0.5g        |
| Fat                | <0.5g        |
| of which saturates | <0.1g        |
| Fibre              | -g           |
| Protein            | <0.5g        |
| Salt               | <0.01g       |