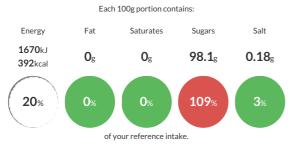

#### **Reference** Intake

Typical values per 100g : Energy 1670kJ 392kcal

# Nutritional Information

| Typical Values     | Per 100g          |
|--------------------|-------------------|
| Energy             | 1670kJ<br>392kCal |
| Carbohydrates      | 98.1g             |
| of which sugars    | 98.1g             |
| Fat                | Og                |
| of which saturates | Og                |
| Fibre              | Og                |
| Protein            | Og                |
| Salt               | 0.18g             |