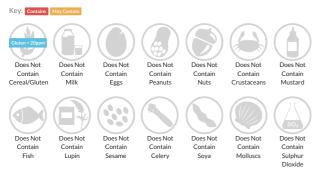

rom, or contain sources of genetic modification. The product complies with all relevant statutory requirements.

Traded Unit GTIN: 5010651051219 Internal GTIN: 5010651001214 Supplier: The Silver Spoon Company Suppliers Product Code: 35308

#### **Reference** Intake



Typical values per 100g : Energy 1670kJ 392kcal

# Nutritional Information

| Typical Values     | Per 100g          |
|--------------------|-------------------|
| Energy             | 1670kJ<br>392kCal |
| Carbohydrates      | 98.1g             |
| of which sugars    | 98.1g             |
| Fat                | Og                |
| of which saturates | Og                |
| Fibre              | Og                |
| Protein            | Og                |
| Salt               | 0.18g             |

## Allergy Information



### **Dietary Information**



Gluten Claim

Gluten content is less than 20ppm.

#### Ingredients

Light Muscovado Sugar