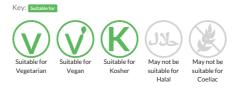

tic modification. The product complies with all relevant statutory requirements.

Traded Unit GTIN: 5010651051219 Internal GTIN: 5010651001214 Supplier: The Silver Spoon Company Suppliers Product Code: 35308

#### **Reference** Intake



Typical values per 100g : Energy 1670kJ 392kcal

# Nutritional Information

| Typical Values     | Per 100g          |
|--------------------|-------------------|
| Energy             | 1670kJ<br>392kCal |
| Carbohydrates      | 98.1g             |
| of which sugars    | 98.1g             |
| Fat                | Og                |
| of which saturates | Og                |
| Fibre              | Og                |
| Protein            | Og                |
| Salt               | 0.18g             |

## Allergy Information



### **Dietary Information**



Gluten Claim

Gluten content is less than 20ppm.

#### Ingredients

Light Muscovado Sugar