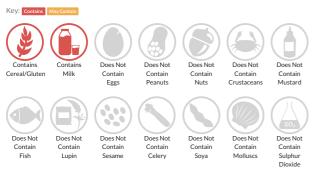

o mash in a crisp pastry case. Palm from a sustainable source, RSPO certificate number BMT-RSPO-000578 (1 x 48)

 Traded Unit GTIN:
 5060089681373
 Internal GTIN:
 Supplier:
 Central Foods Group Limited
 Suppliers Product Code:
 FDCAN32

#### **Reference** Intake



Typical values per 100g : Energy 1032kJ 247kcal

### Nutritional Information

| Typical Values     | Per 100g          |
|--------------------|-------------------|
| Energy             | 1032kJ<br>247kCal |
| Carbohydrates      | 22.5g             |
| of which sugars    | 0.9g              |
| Fat                | 15.1g             |
| of which saturates | 6.6g              |
| Fibre              | 1.1g              |
| Protein            | 5.7g              |
| Salt               | 0.68g             |

## Allergy Information



## **Dietary Information**



#### Ingredients

Pastry Case (37%) (Fortified WHEAT Flour (with Calcium, Iron, Niacin, Thiamin), Margarine (Palm Oil, Coconut Oil, Rapeseed Oil, Water, Salt, Emulsifier (Mono- and Diglycerides of Fatty Acids), Acidity Regulators (Citric Acid, Disodium Citrate), Natural Flavouring, Colour (Carotenes)), Shortening (Palm Oil, Rapeseed Oil), Maize Flour, Water, Tomato Puree). Beef Filling (37%) (Beef (16%), Water, Onion, Tomato Puree, Modified Maize Starch, Rapeseed Oil, Beef Stock (Water, Beef Stock (Beef Bone, Water), Yeast Extract, Salt, Lemon Juice Concentrate, Beef Fat (1%)), Sea Salt, Black Pepper). Potato Topping (26%) (Water, Dehydrated Potato (5%), Grated Mature Cheddar Cheese (1%) (MILK) (Contains Colour (Annatto Bixin, Norbixin)), Single Cream (MILK)