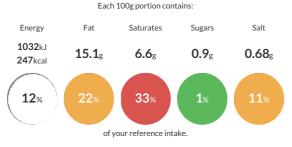

#### **Reference** Intake

Typical values per 100g : Energy 1032kJ 247kcal

### Nutritional Information

| Typical Values     | Per 100g          |
|--------------------|-------------------|
| Energy             | 1032kJ<br>247kCal |
| Carbohydrates      | 22.5g             |
| of which sugars    | 0.9g              |
| Fat                | 15.1g             |
| of which saturates | 6.6g              |
| Fibre              | 1.1g              |
| Protein            | 5.7g              |
| Salt               | 0.68g             |