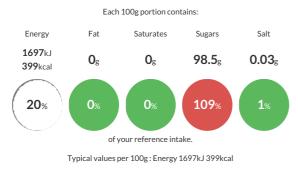

### **Reference** Intake

# Nutritional Information

| Typical Values     | Per 100g          |
|--------------------|-------------------|
| Energy             | 1697kJ<br>399kCal |
| Carbohydrates      | 99.6g             |
| of which sugars    | 98.5g             |
| Fat                | Og                |
| of which saturates | Og                |
| Fibre              | Og                |
| Protein            | Og                |
| Salt               | 0.03g             |