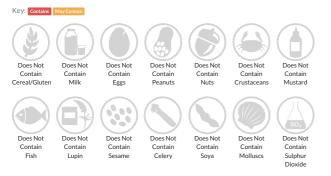

full terms and conditions.

# FLO FAIRTRADE D ROUGH CUBE 8X1KG 6075

FLO FAIRTRADE D ROUGH CUBE 8X1KG 6075- Demerara sugar formed into a rough cut sugar cube.

 Traded Unit GTIN:
 5010115120918
 Internal GTIN:
 5010115820917
 Supplier:
 Tate & Lyle Sugars
 Suppliers Product Code:
 413837

### **Reference** Intake



# Nutritional Information

| Typical Values     | Per 100g          |
|--------------------|-------------------|
| Energy             | 1697kJ<br>399kCal |
| Carbohydrates      | 99.6g             |
| of which sugars    | 98.5g             |
| Fat                | Og                |
| of which saturates | Og                |
| Fibre              | Og                |
| Protein            | Og                |
| Salt               | 0.03g             |

# Allergy Information



## **Dietary Information**



#### Ingredients

Demerara sugar