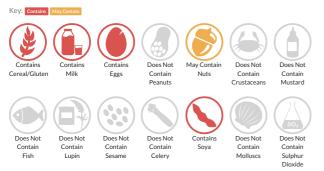

#### Allergy Information

#### Allergen Statement

For allergens, including cereals containing gluten, see ingredients in capitals. May also contain traces of nuts.

#### Ingredients

INGREDIENTS: Dough: WHEAT flour (WHEAT Gluten), Water, Butter (MILK) (15,9%), Yeast, Sugar, Baking Improver (WHEAT Gluten, WHEAT Flour, Flour Treatment Agent (Ascorbic Acid E300), Enzyme), Salt, EGG. Filling: Chocolate Flavoured Filling (18,9%) (Sugar, Sunflower oil, Fat-reduced cocoa powder, Vegetable fat (Palm fat, Palm kernel), Skimmed MILK powder, Antioxidant (Rosemary extract E392), Emulsifier (SOYA Lecithin E322)). Topping: Chocolate (3,2%) (cocoa solids: 35% minimum) (Sugar, Cocoa mass, Cocoa butter, Emulsifier (SOYA Lecithin E322)), EGG.