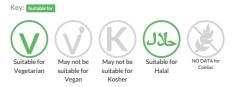

pre-proved all butter croissant with a chocolate filling, topped with chocolate nibs.

Traded Unit GTIN: 05413056003911 Internal GTIN: Supplier: Lantmannen Unibake Suppliers Product Code: 5790008009 (Q009)

#### **Reference** Intake



Typical values per 100g : Energy 1870kJ 448kcal

## Nutritional Information

| Typical Values     | Per 100g          |
|--------------------|-------------------|
| Energy             | 1870kJ<br>448kCal |
| Carbohydrates      | 44g               |
| of which sugars    | 12.9g             |
| Fat                | 25.5g             |
| of which saturates | 14.5g             |
| Fibre              | 3g                |
| Protein            | 9g                |
| Salt               | 0.71g             |

#### Allergy Information



## **Dietary Information**



#### Allergen Statement

For allergens, including cereals containing gluten, see ingredients in capitals. May also contain traces of nuts.

#### Ingredients

INGREDIENTS: Dough: WHEAT flour (WHEAT Gluten), Water, Butter (MILK) (15,9%), Yeast, Sugar, Baking Improver (WHEAT Gluten, WHEAT Flour, Flour Treatment Agent (Ascorbic Acid E300), Enzyme), Salt, EGG. Filling: Chocolate Flavoured Filling (18,9%) (Sugar, Sunflower oil, Fat-reduced cocoa powder, Vegetable fat (Palm fat, Palm kernel), Skimmed MILK powder, Antioxidant (Rosemary extract E392), Emulsifier (SOYA Lecithin E322)). Topping: Chocolate (3,2%) (cocoa solids: 35% minimum) (Sugar, Cocoa mass, Cocoa butter, Emulsifier (SOYA Lecithin E322)), EGG.