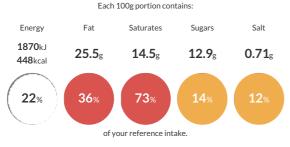

#### **Reference** Intake

Typical values per 100g : Energy 1870kJ 448kcal

## Nutritional Information

| Typical Values     | Per 100g          |
|--------------------|-------------------|
| Energy             | 1870kJ<br>448kCal |
| Carbohydrates      | 44g               |
| of which sugars    | 12.9g             |
| Fat                | 25.5g             |
| of which saturates | 14.5g             |
| Fibre              | 3g                |
| Protein            | 9g                |
| Salt               | 0.71g             |